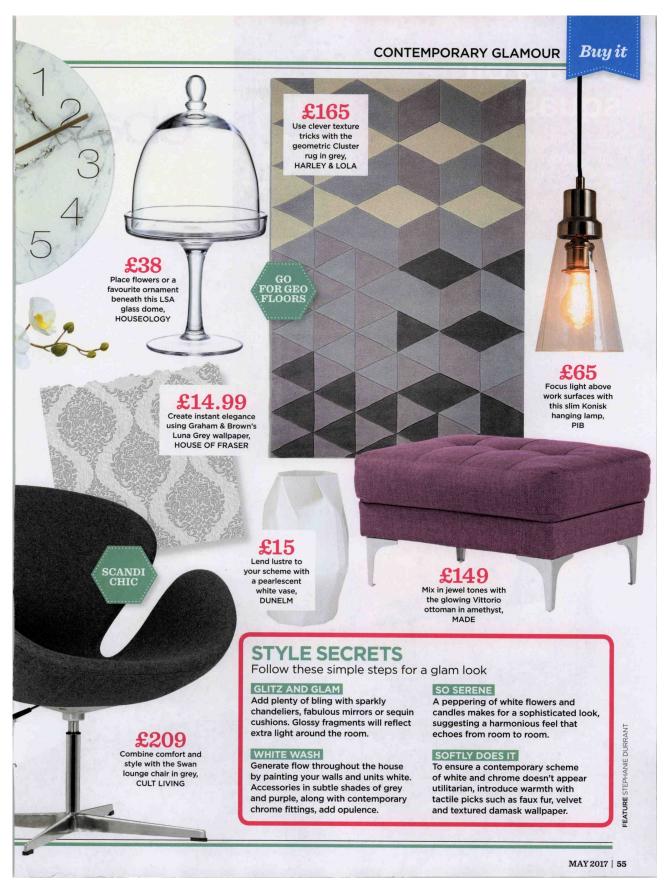

ate: Monday 1, May 2017

Page: 54,55 Area: 1049 sq. cm

Circulation: Pub Stmt 73613 Monthly

Ad data: page rate £5,200.00, scc rate £0.00

Phone: 0203 148 5000 Keyword: PIB Home





Reproduced by Gorkana under licence from the NLA (newspapers), CLA (magazines), FT (Financial Times/ft.com) or other copyright owner. No further copying (including printing of digital cuttings), digital reproduction/forwarding of the cutting is permitted except under licence from the copyright owner. All FT content is copyright The Financial Times Ltd.

CONTEMPORARY CUNE CLANGUE

Source: Style at Home {Main}

Edition: Country: UK

Date: Monday 1, May 2017

Page: 54,55 Area: 1049 sq. cm

Circulation: Pub Stmt 73613 Monthly

Ad data: page rate £5,200.00, scc rate £0.00

Phone: 0203 148 5000 Keyword: PIB Home





Reproduced by Gorkana under licence from the NLA (newspapers), CLA (magazines), FT (Financial Times/ft.com) or other copyright owner. No further copying (including printing of digital cuttings), digital reproduction/forwarding of the cutting is permitted except under licence from the copyright owner. All FT content is copyright The Financial Times Ltd.

Article Page 2 of 2